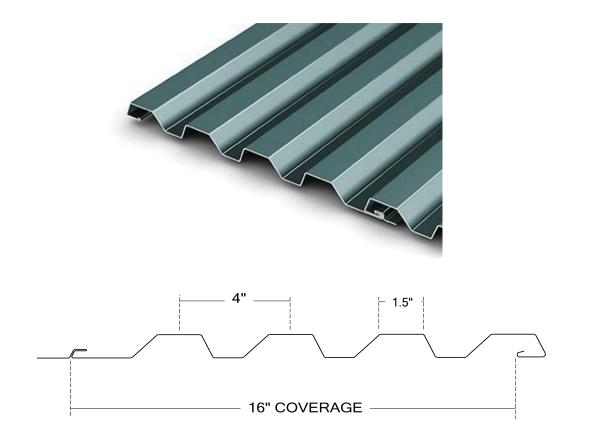

## WAVE PANEL

## **Product Specifications**

Applications: Wall Coverage Widths: 16" Height / Offset: 7/8" Panel Attachment: Hidden Fastening System Gauges: 24 Finishes: Kynar Paint, A606 (Corten), Unfinished

Descriptions and specifications contained herein were in effect at the time this publication was approved for printing. In a continuing effort to refine and improve products, Industry Sheet Metal reserves the right to discontinue products at any time or change specifications and/or designs without incurring obligation. To ensure you have the latest information available, including complete a list of trim, accessories and available colors, please inquire or visit our website at **www.industrysheetmetal.com**